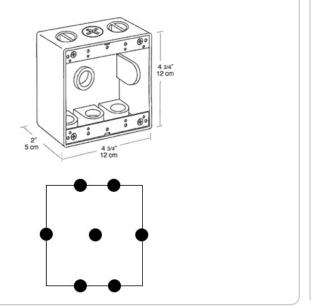

Project: Type:

Prepared By: Date:

Die cast aluminum with two unique "flex-lugs" for wall or pole mounting of outdoor outlets, switches or floodlights. Ground screw and close-up plugs provided. Cubic capacity is  $30.5~{\rm cu.}$  inches.

Color: Silver gray

Weight: 0.8 lbs

## **Technical Specifications**

Listings

**UL Listing:** 

Suitable for wet locations.

Other

**Outlet Box Construction:** 

Precision die cast aluminum.

Tap Size:

3/4".

Construction

**Outlet Box Mounting Lugs:** 

16 gauge corrosion protected steel with Phillips Flat head mounting screws.

**Ground Screw:** 

#10-24 Green corrosion protected steel slotted hex washer head screw provided in pre-tapped hole.

**Hole Count:** 

7 Hole.

## **Dimensions**



## **Features**

Die cast aluminum

Two unique "Flexi-lugs" for wall or pole mounting

Ground screw and close-up plugs provided