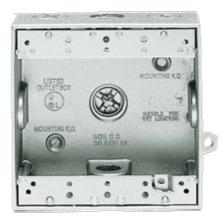

Project: Type:

Prepared By: Date:

Die cast aluminum with two unique "flex-lugs" for wall or pole mounting of outdoor outlets, switches or floodlights. Ground screw and close-up plugs provided. Cubic capacity is  $30.5~{\rm cu.}$  inches.

**Hole Count:** 

7 Hole.

## **Features**

Die cast aluminum

Two unique "Flexi-lugs" for wall or pole mounting

Ground screw and close-up plugs provided