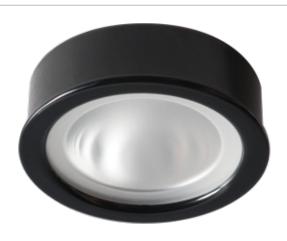

# **BEZMDLED40B**

| Project:     | Туре: |
|--------------|-------|
| Prepared By: | Date: |

Choose from three bezels to customize the optical distribution of multi-head recessed fixtures

Color: Black

Weight: 0.1 lbs

#### **Bezel Kit:**

Includes bezel, lens and reflector

### Reflector:

40° reflector

### Lens:

Nanostructure lens eliminates "hot spots", and provides smooth, uniform light at higher efficiency.

#### Construction:

Die cast aluminum