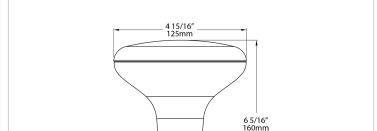

Construction

**Bulb Shape:** 

**BR40** 

**Enclosure Material:** 

Plastic

**Housing Finish:** 

White

Lens Finish:

# **Minimum Compartment Size**

| Length x Width x Height [in] | Lamp Quantity |  |
|------------------------------|---------------|--|
| 15.83 x 10.71 x 7.24         | 1             |  |