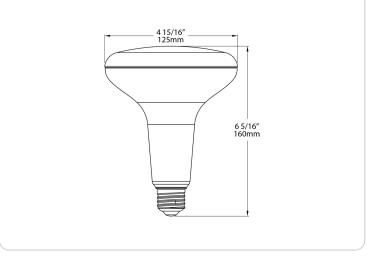

**Technology EQ:** 

Incandescent

Warranty (Years):

3 years

Compliance

**UL Listed:** 

Yes

**Environment/Fixture Rating:** 

Damp / Enclosed

**Energy Star ID:** 

2356244

Rohs:

Mercury and UV free. RoHS-compliant components.

FCC:

Complies with Part 15 of the FCC Rules

**Model Number:** 

R10052(BR40-12-840-DIM)

## **Minimum Compartment Size**

| Length x Width x Height [in] | Lamp Quantity |  |
|------------------------------|---------------|--|
| 15.83 x 10.71 x 7.24         | 1             |  |

#### **Case and Pallet Dimensions**

|        | QTY | LENGTH (in) | WIDTH (in) | HEIGHT (in) |
|--------|-----|-------------|------------|-------------|
| CASE   | 6   | 0           | 0          | 0           |
| PALLET | 360 | 0           | 0          | 0           |

# Dimension