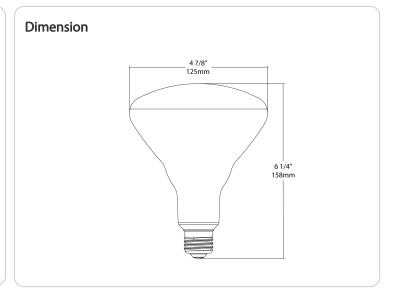

Color Temperature:

4000K

Construction

**Bulb Shape:** 

BR40

Base Type:

E26

**Enclosure Material:** 