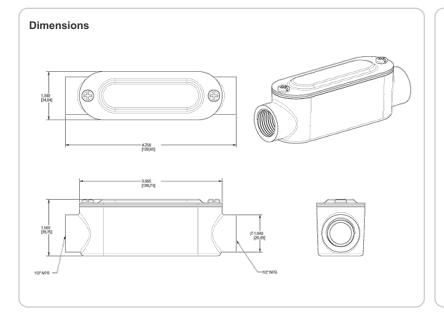

### Connector:

Inline conduit box connector 180° 1/2" NPS. Use to connect RAB fixtures to RAB arms for added versality.