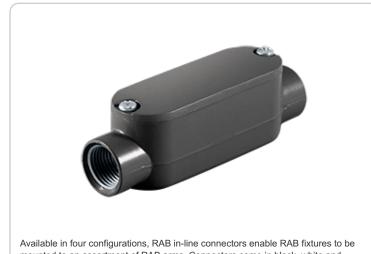

| Project:     | Туре: |
|--------------|-------|
| Prepared By: | Date: |

mounted to an assortment of RAB arms. Connectors come in black, white and bronze to match RAB fixtures.

Color: Bronze

Weight: 0.2 lbs

### Connector:

Inline conduit box connector 180° 1/2" NPS. Use to connect RAB fixtures to RAB arms for added versality.

## Features

Provides a splice box that matches RAB bronze, black or white fixtures

Use to connect RAB fixtures to RAB arms for added versality