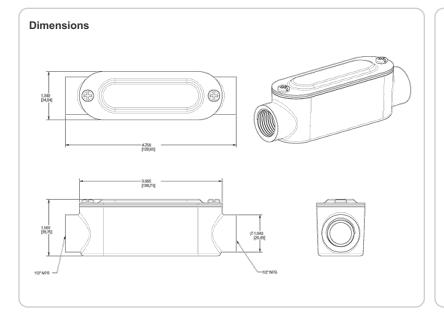

| Project:     | Туре: |
|--------------|-------|
| Prepared By: | Date: |

# Technical Specifications

Color: Black

bronze to match RAB fixtures.

**Electrical** 

## Connector:

Inline conduit box connector 180° 1/2" NPS. Use to connect RAB fixtures to RAB arms for added versality.

## Construction

## Material:

Precision die cast aluminum.

#### Hardware:

Weight: 0.2 lbs

Stainless Steel screws

#### Finish:

Our environmentally friendly polyester powder coatings are formulated for high-durability and long-lasting color, and contains no VOC or toxic heavy metals.



# Features

Provides a splice box that matches RAB bronze, black or white fixtures

Use to connect RAB fixtures to RAB arms for added versality