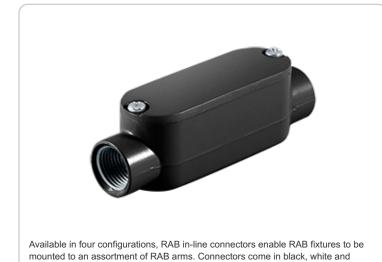

## Connector:

Inline conduit box connector 180° 1/2" NPS. Use to connect RAB fixtures to RAB arms for added versality.

# Features

Provides a splice box that matches RAB bronze, black or white fixtures

Use to connect RAB fixtures to RAB arms for added versality