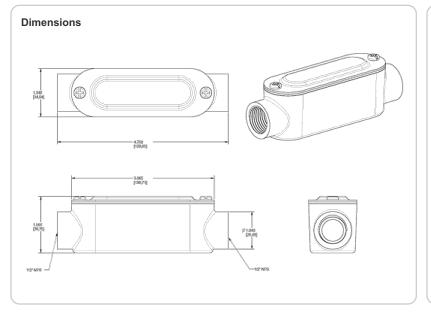

#### Connector:

Inline conduit box connector 180° 1/2" NPS. Use to connect RAB fixtures to RAB arms for added versality.