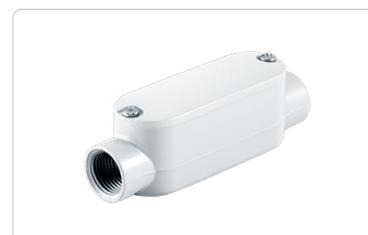

# C-50SCW

Available in four configurations, RAB in-line connectors enable RAB fixtures to be mounted to an assortment of RAB arms. Connectors come in black, white and bronze to match RAB fixtures.

Color: White

#### Connector:

Inline conduit box connector 180° 1/2" NPS. Use to connect RAB fixtures to RAB arms for added versality.

#### Features

Provides a splice box that matches RAB bronze, black or white fixtures

Use to connect RAB fixtures to RAB arms for added versality