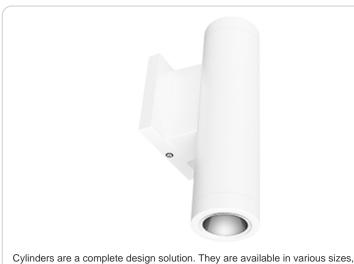

# RAB

mounting options, colors and beam angles, and suitable for indoor/outdoor use. Color: Matte white Weight: 2.6 lbs