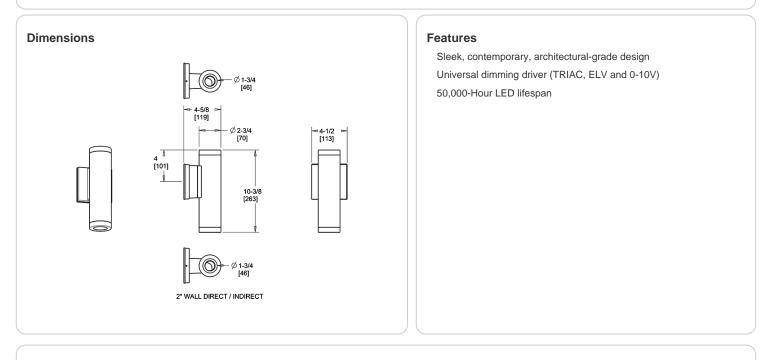

# **Technical Specifications**

# Mounting:

Gaskets:

Wall direct/indirect light