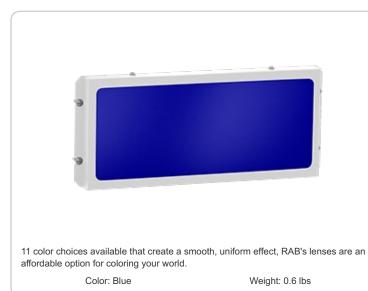

## CF-FF80-B-W

| Project:     | Туре: |
|--------------|-------|
| Prepared By: | Date: |

**Technical Specifications** 

| Construction                                         | LED Characteristics                      | Buy American Act Compliance:                                                                                                                                                                   |  |
|------------------------------------------------------|------------------------------------------|------------------------------------------------------------------------------------------------------------------------------------------------------------------------------------------------|--|
| Lens:                                                | Light Loss Factor:                       | RAB values USA manufacturing! Upon request, RAB                                                                                                                                                |  |
| Tempered, soda lime glass, 3mm thick (nominal 1/8"); | 0.05                                     | may be able to manufacture this product to be<br>compliant with the Buy American Act (BAA). Please<br>contact customer service to request a quote for the<br>product to be made BAA compliant. |  |
| can be sand blasted for additional diffusion         | Other                                    |                                                                                                                                                                                                |  |
| Color:                                               | Color Filter:                            |                                                                                                                                                                                                |  |
| Fade-resistant color is molded into the glass        | Blue                                     |                                                                                                                                                                                                |  |
| Frame and L Rails:                                   | Compatibility:                           |                                                                                                                                                                                                |  |
| Die-formed 0.40 aluminum with powder-coated finish   | FFLED 26W, 39W, 52W, 80W in white finish |                                                                                                                                                                                                |  |

## **Ordering Matrix**

| Family | Fixture                                                                                                                                                                                                    | Filter Color                                                                                                                                                                                    | Frame Finish            |
|--------|------------------------------------------------------------------------------------------------------------------------------------------------------------------------------------------------------------|-------------------------------------------------------------------------------------------------------------------------------------------------------------------------------------------------|-------------------------|
| CF     | FF80                                                                                                                                                                                                       | В                                                                                                                                                                                               | W                       |
|        | FX300 = FXLED300<br>FXLED200<br>FX150 = FXLED150<br>FXLED125<br>FXLED105<br>FXLED78<br>EZ78 = EZLED78<br>CANVAS78<br>FF120 = FFLED120<br>FF80 = FFLED80<br>FFLED52<br>FFLED39<br>FFLED26<br>FF18 = FFLED18 | B = Blue<br>LB = Light Blue<br>G = Green<br>MG = Medium Green<br>LG = Light Green<br>R = Ruby Red<br>MR = Cherry Red<br>MA = Medium Amber<br>LA = Light Amber<br>PP = Pale Purple<br>Y = Yellow | A = Bronze<br>W = White |