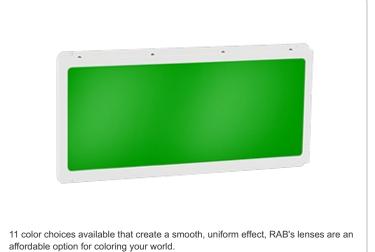

# **Technical Specifications**

Color: Medium green

# Color Filter:

Weight: 2.4 lbs

Medium green