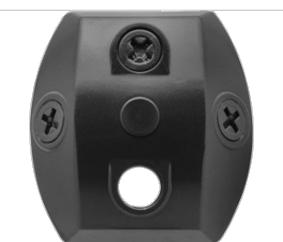

# CU4B

Die cast sensor & floodlight mounting plate fits round, rectangular, octagonal, recessed & surface mount boxes. Lower hole offers better sensor mounting position. 3 close-up plugs, thick, weatherproof gaskets, universal mounting bar and Hanging Helper Hook provided.

# Hole Count:

4 Hole.