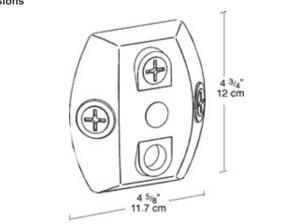

# CU4B





Die cast sensor & floodlight mounting plate fits round, rectangular, octagonal, recessed & surface mount boxes. Lower hole offers better sensor mounting position. 3 close-up plugs, thick, weatherproof gaskets, universal mounting bar and Hanging Helper Hook provided.

Color: Black

Weight: 0.6 lbs

# **Technical Specifications**

## Listings

#### **UL Listing:**

Suitable for wet locations.

# Construction

# Covers:

Precision die cast aluminum or molded polycarbonate plastic with  $1/2^{\prime\prime}$  threaded holes.

## Screws:

10-24 Brass Round Head Phillips/slotted.

### Dimensions



# Project: Type: Prepared By: Date:

#### Gasket:

1/8" thick closed cell silicone rubber for long lasting seal won't crumple or break.

# Replacement Plugs:

Available for round and rectangular covers and boxes.

# Hole Count:

4 Hole.

#### Other

Patents:

Pat. D520,465.

# Features

1/8" thick weatherseal gasket is closed cell foam rubber for long lasting seal that won't break

Strong, corrosionproof polycarbonate

Stainless steel screws provided

Die cast aluminum covers are color matched

Close-up plugs allow Phillips or slotted screwdrivers for easy installation