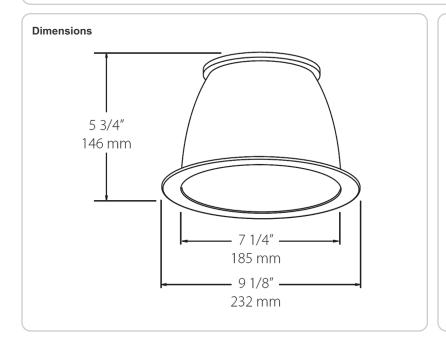

:

Suitable for damp locations.

## Optical

#### **Photometrics:**

Photometrics are based on prorated reports. Contact the RAB Lighting Design department for the most upto-date data.

### Construction

#### **Trim Component:**

This component must be ordered with Retrofit DLED8 in order to make a complete fixture.

#### Trim Size:

7" Trim

#### Finish:

Our environmentally friendly polyester powder coatings are formulated for high-durability and long-lasting color, and contains no VOC or toxic heavy metals.

#### Other

## Warranty:

RAB warrants that our LED products will be free from defects in materials and workmanship for a period of ten (10) years from the date of delivery to the end user, including coverage of light output, color stability, driver performance and fixture finish.



## **Features**

Reflectors for 8" LED retrofit downlights

Lightweight design for easy installation and increased safety

10 year warranty

# **D8TRIMM**



| Ordering Matrix |               |             |                                                                                                  |
|-----------------|---------------|-------------|--------------------------------------------------------------------------------------------------|
| Family          | Size          | Shape       | Finish                                                                                           |
| D               | 8             |             |                                                                                                  |
|                 | <b>8</b> = 8" | TRIM = T