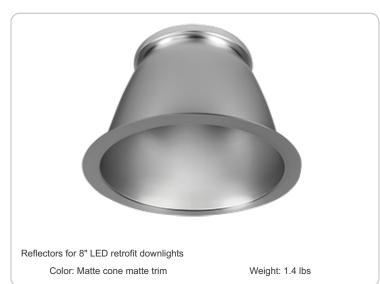

## **Features**

Reflectors for 8" LED retrofit downlights

Lightweight design for easy installation and increased safety

10 year warranty

#### Trim Size:

7" Trim