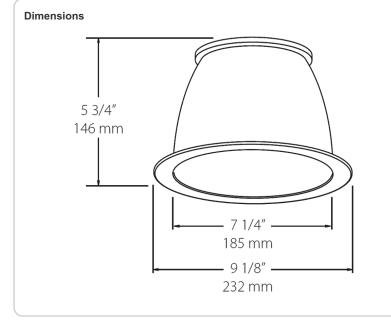

e RAB Lighting Design department for the most upto-date data.

#### Construction

#### Trim Component:

This component must be ordered with Retrofit DLED8 in order to make a complete fixture.

## Trim Size:

7" Trim

#### Finish:

Our environmentally friendly polyester powder coatings are formulated for high-durability and long-lasting color, and contains no VOC or toxic heavy metals.

#### Other

#### Warranty:

RAB warrants that our LED products will be free from defects in materials and workmanship for a period of ten (10) years from the date of delivery to the end user, including coverage of light output, color stability, driver performance and fixture finish.



Reflectors for 8" LED retrofit downlights

Lightweight design for easy installation and increased safety

10 year warranty



# **D8TRIMS**



| Ordering Matrix |        |             |                           |
|-----------------|--------|-------------|---------------------------|
| Family          | Size   | Shape       | Finish                    |
| D               | 8      |             |                           |
|                 | 8 = 8" | TRIM = TRIM | W = White Cone White Trim |
|                 |        |             | S = Specular Silver       |
|                 |        |             | M = Matte Silver          |