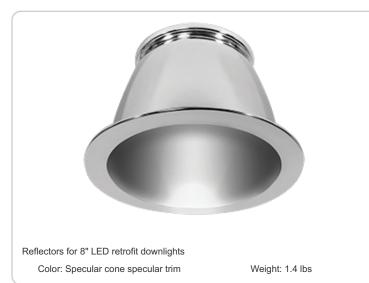

Reflectors for 8" LED retrofit downlights

Lightweight design for easy installation and increased safety

10 year warranty

#### Trim Component:

This component must be ordered with Retrofit DLED8 in order to make a complete fixture.

## Trim Size:

7" Trim