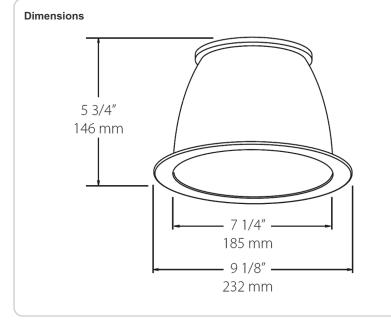

e RAB Lighting Design department for the most upto-date data.

#### Construction

#### Trim Component:

This component must be ordered with Retrofit DLED8 in order to make a complete fixture.

## Trim Size:

7" Trim

#### Finish:

Our environmentally friendly polyester powder coatings are formulated for high-durability and long-lasting color, and contains no VOC or toxic heavy metals.

#### Other

#### Warranty:

RAB warrants that our LED products will be free from defects in materials and workmanship for a period of ten (10) years from the date of delivery to the end user, including coverage of light output, color stability, driver performance and fixture finish.



Reflectors for 8" LED retrofit downlights

Lightweight design for easy installation and increased safety

10 year warranty



# **D8TRIMW**



| Ordering Matrix |        |             |                           |
|-----------------|--------|-------------|---------------------------|
| Family          | Size   | Shape       | Finish                    |
| D               | 8      |             |                           |
|                 | 8 = 8" | TRIM = TRIM | W = White Cone White Trim |
|                 |        |             | S = Specular Silver       |
|                 |        |             | M = Matte Silver          |