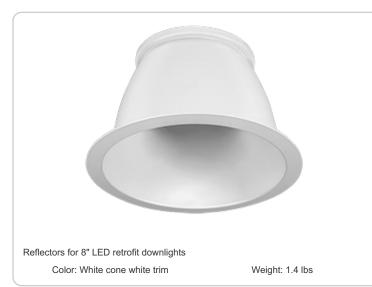

Reflectors for 8" LED retrofit downlights

Lightweight design for easy installation and increased safety

10 year warranty