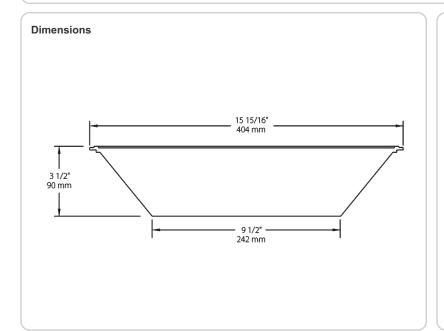

| Project:     | Туре: |
|--------------|-------|
| Prepared By: | Date: |

## **Technical Specifications**

#### Construction

# Drop Lens:

16" drop lens for high and low bays.

#### Reflector Accesory:

This accessory must be ordered with HAYBAY reflector and HAYBAY base to make a complete fixture.

#### Other

#### **Buy American Act Compliant:**

This product is a COTS item manufactured in the United States, and is compliant with the Buy American Act.

#### Recovery Act (ARRA) Compliant:

This product complies with the 52.225-21 "Required Use of American Iron, Steel, and Manufactured Goods-- Buy American Act-- Construction Materials (October 2010).

#### **GSA Schedule:**

Suitable in accordance with FAR Subpart 25.4.



#### **Features**

Additional reflector options for better versatility

### Ordering Matrix

Family Size
DL 16

**16** = 16" Wire Guard