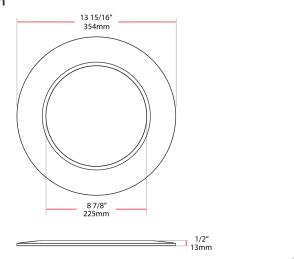

# **Technical Specifications**

Other

Description:

Robust Polycarbonate construction

**Maximum Ceiling Cutout:** 

10 1/8"

## Dimension