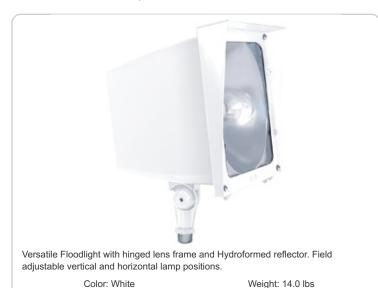

#### Reflector:

Hydroformed aluminum. Field adjustable vertical or horizontal.

#### Lens Frame:

Precision die cast aluminum. Hinged for easy access.

### **Features**

Fins for heat dissipation extend lamp & ballast title

Hinged lens frame is captive during relamping

Silicone gasket for durable weatherproofing

Hydroformed reflector is field adjustable to vertical or horizontal lamp positions