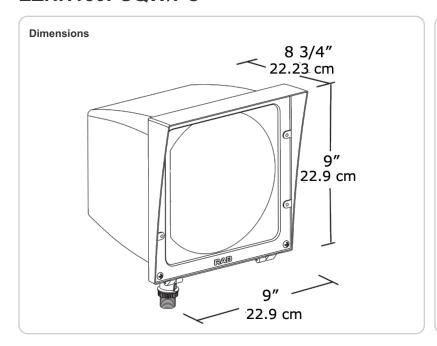

r high-durability and long-lasting color, and contains no VOC or toxic heavy metals.

## **Ground Mounting:**

Use the new MPM19 PVC Mighty Post with aluminum cap for sturdy installation.

## EPA:

0.6

#### Other

#### **Buy American Act Compliant:**

This product is a COTS item manufactured in the United States, and is compliant with the Buy American Act.

#### Recovery Act (ARRA) Compliant:

This product complies with the 52.225-21 "Required Use of American Iron, Steel, and Manufactured Goods-- Buy American Act-- Construction Materials (October 2010).

# Trade Agreements Act Compliant:

This product is a COTS item manufactured in the United States, and is compliant with the Trade Agreements Act.

#### **GSA Schedule:**

Suitable in accordance with FAR Subpart 25.4.

# EZHH150PSQW/PC





### **Features**

Fins for heat dissipation extend lamp & ballast title

Hinged lens frame is captive during relamping

Silicone gasket for durable weatherproofing

Hydroformed reflector is field adjustable to vertical or horizontal lamp positions

Long life lamp included

Precision die cast aluminum housing and lens frame with durable polyester powder coating

EZ Grip locknut matches fixture finish and can be adjusted with fingers pliers or a screwdriver