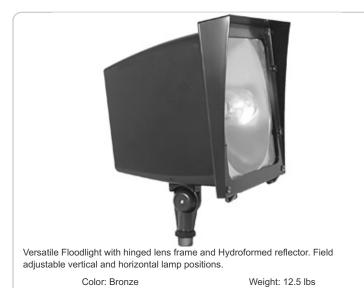

#### Housing:

Precision die cast aluminum. 1/2" NPS threaded arm with locking swivel.

#### Reflector:

Hydroformed aluminum. Field adjustable vertical or horizontal.

#### Lens Gasket:

High temperature tubular silicone set in die cast retaining groove remains in place during relamping.

#### Lens Frame:

Precision die cast aluminum. Hinged for easy access.

## Finish:

Our environmentally friendly polyester powder coatings are formulated for high-durability and long-lasting color, and contains no VOC or toxic heavy metals.