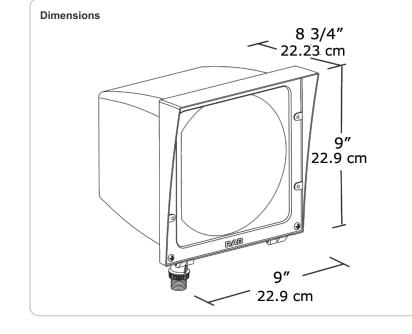

rican Iron, Steel, and Manufactured Goods-- Buy American Act-- Construction Materials (October 2010).

#### **Trade Agreements Act Compliant:**

This product is a COTS item manufactured in the United States, and is compliant with the Trade Agreements Act.

### **GSA Schedule:**

Suitable in accordance with FAR Subpart 25.4.

# EZSH100/PC



### Features

Fins for heat dissipation extend lamp & ballast title

Hinged lens frame is captive during relamping

Silicone gasket for durable weatherproofing

Hydroformed reflector is field adjustable to vertical or horizontal lamp positions

Long life lamp included

Precision die cast aluminum housing and lens frame with durable polyester powder coating

EZ Grip locknut matches fixture finish and can be adjusted with fingers pliers or a screwdriver