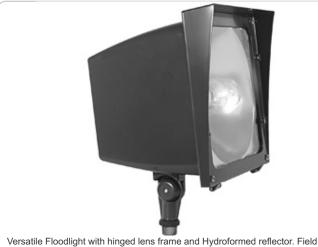

# EZSH100QT

Versatile Floodlight with hinged lens frame and Hydroformed reflector. Field adjustable vertical and horizontal lamp positions.

Color: Bronze Weight: 12.9 lbs

| Project:     | Туре: |
|--------------|-------|
| Prepared By: | Date: |

# Reflector:

Hydroformed aluminum. Field adjustable vertical or horizontal.

# Lens Frame:

Precision die cast aluminum. Hinged for easy access.

# **Features**

Fins for heat dissipation extend lamp & ballast title

Hinged lens frame is captive during relamping

Silicone gasket for durable weatherproofing

Hydroformed reflector is field adjustable to vertical or horizontal lamp positions