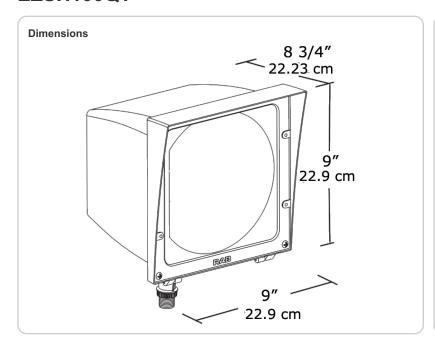

# EZSH100QT

Versatile Floodlight with hinged lens frame and Hydroformed reflector. Field adjustable vertical and horizontal lamp positions.

Color: Bronze Weight: 12.9 lbs

| Project:     | Туре: |
|--------------|-------|
| Prepared By: | Date: |