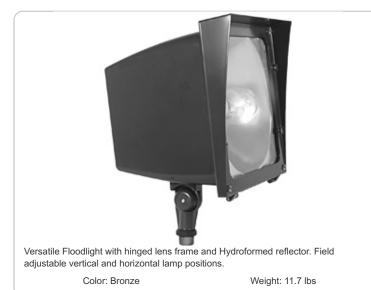

## Housing:

Precision die cast aluminum. 1/2" NPS threaded arm with locking swivel.

#### Reflector:

Hydroformed aluminum. Field adjustable vertical or horizontal.

#### Lens Frame:

Precision die cast aluminum. Hinged for easy access.

## Finish:

Our environmentally friendly polyester powder coatings are formulated for high-durability and long-lasting color, and contains no VOC or toxic heavy metals.