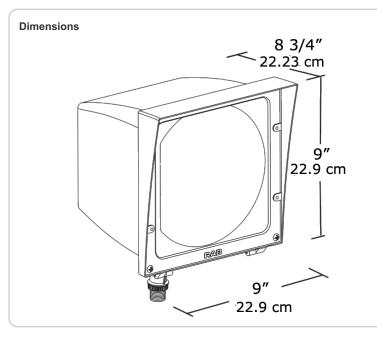

#### **Ground Mounting:**

Use the new MPM19 PVC Mighty Post with aluminum cap for sturdy installation.

EPA:

```
0.6
```

Electrical