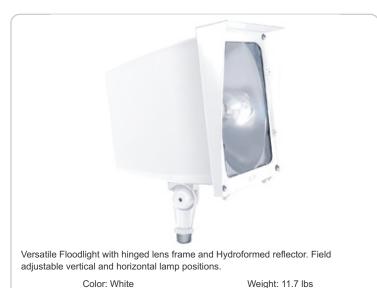

## Reflector:

Hydroformed aluminum. Field adjustable vertical or horizontal.

# Lens Frame:

Precision die cast aluminum. Hinged for easy access.

### **Features**

Fins for heat dissipation extend lamp & ballast title

Hinged lens frame is captive during relamping

Silicone gasket for durable weatherproofing

Hydroformed reflector is field adjustable to vertical or horizontal lamp positions