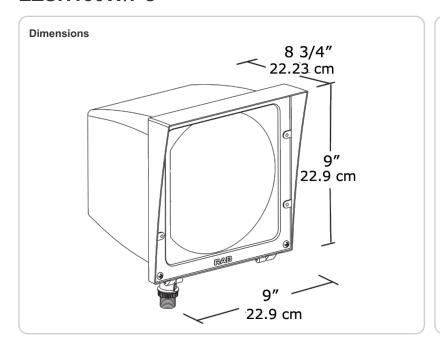

# EZSH150W/PC

| Project:     | Туре: |
|--------------|-------|
| Prepared By: | Date: |

| Lamp Info    |        | Ballast Info |            |
|--------------|--------|--------------|------------|
| Type:        | ED17   | Type:        | R-HPF 120V |
| Watts:       | 150W   | 120V:        | 2.3/1.5A   |
| Shape/Size:  | N/A    | 208V:        | N/A        |
| Base:        | N/A    | 240V:        | N/A        |
| ANSI:        | N/A    | 277V:        | N/A        |
| Hours:       | 24,000 | Input Watts: | 170W       |
| Lamp Lumens: | 16,000 | Efficiency:  | 88%        |
| Efficacy:    | 94 LPW |              |            |
|              |        |              |            |

# EZSH150W/PC