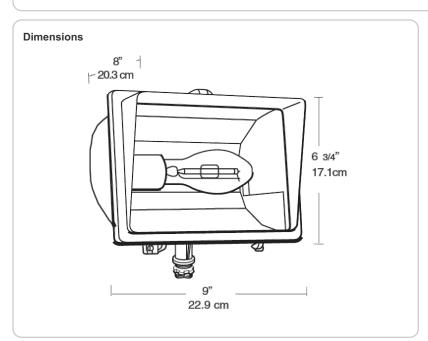

#### Housing:

Precision die cast aluminum, 1/2" NPS threaded arm with locking swivel fits all standard mounting boxes.