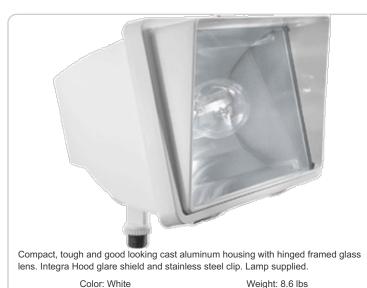

# **Technical Specifications**

Color: White

#### Housing:

Precision die cast aluminum, 1/2" NPS threaded arm with locking swivel fits all standard mounting boxes.

#### Reflector:

Anodized semi-specular aluminum.

Thermal tempered shock resistant glass.

# **Features**

Easy clip for tool-less relamping with Vandal proof screw capability

Integra hood glare shield for friendly lighting when properly aimed

Silicone gasket stays in place for durable weatherproofing & easy relamping

Precision die cast aluminum housing with durable polyester powder

Variable beam spread with 2 position adjustable socket

Long life lamp included

Mounting arm with sturdy locking teeth & internal gasket