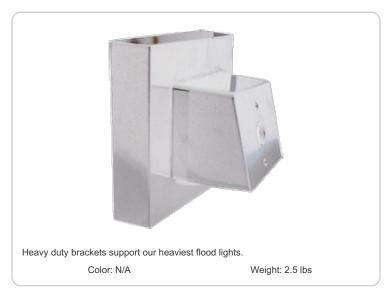

| Project:     | Туре: |
|--------------|-------|
| Prepared By: | Date: |

## **Technical Specifications**

#### Construction

# Bracket:

Bracket designed for wall mount Flexflood. Gasket supplied.

#### Other

#### **Country of Origin:**

Designed by RAB in New Jersey and assembled in the USA by RAB's IBEW Local 3 workers.

#### **Buy American Act Compliant:**

This product is a COTS item manufactured in the United States, and is compliant with the Buy American Act.

### Recovery Act (ARRA) Compliant:

This product complies with the 52.225-21 "Required Use of American Iron, Steel, and Manufactured Goods-- Buy American Act-- Construction Materials (October 2010).

#### **Trade Agreements Act Compliant:**

This product is a COTS item manufactured in the United States, and is compliant w