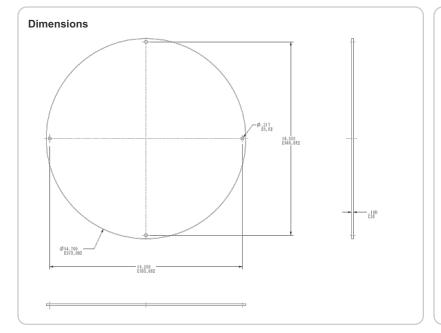

#### Description:

Guard polyshield frosted for highbay 78W LED with stainless steel screws and spacer.