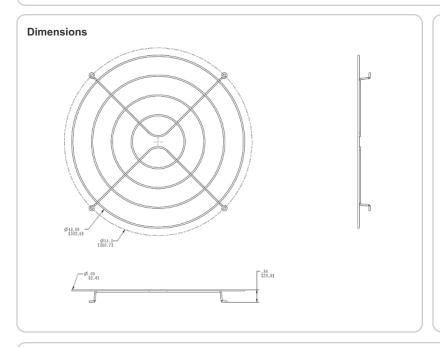

## **GDBAYLED78W**





| Project:     | Туре: |
|--------------|-------|
| Prepared By: | Date: |

## **Technical Specifications**

Other

## Description:

Guard wire for highbay 78W LED with stainless steel screws.



## **Features**

Fully compatible with BAYLED and AISLED fixtures

Commercial grade

For assistance in ordering please contact RAB customer service 1 888-RAB-1000  $\,$ 

| Ordering Matrix |                                                   |                            |                                                                                   |
|-----------------|---------------------------------------------------|----------------------------|-----------------------------------------------------------------------------------|
| Family          | Compatibility                                     | Voltage Amps               | Material                                                                          |
| GDBAYLED        |                                                   |