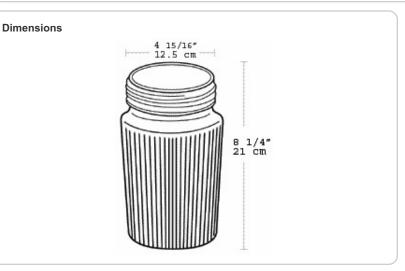

Compliant:**

This product is a COTS item manufactured in the United States, and is compliant with the Buy American Act.

| Project:     | Туре: |
|--------------|-------|
| Prepared By: | Date: |

## Recovery Act (ARRA) Compliant:

This product complies with the 52.225-21 "Required Use of American Iron, Steel, and Manufactured Goods-- Buy American Act-- Construction Materials (October 2010).

#### **Trade Agreements Act Compliant:**

This product is a COTS item manufactured in the United States, and is compliant with the Trade Agreements Act.

#### **GSA Schedule:**

Suitable in accordance with FAR Subpart 25.4.

# Features

Unbreakable polycarbonate globe in two sizes and six colors

Industry standard 3 5/32" or 4 5/32" threads

Colors available for signaling or decorative applications