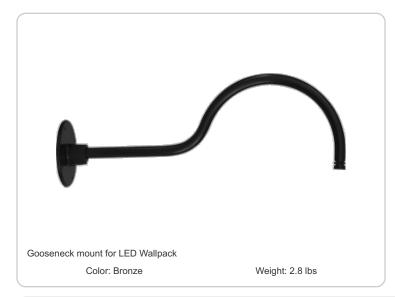

#### Δrm

Use as a decorative element to extend fixtures away from wall. Great for facade and sign lighting.

## Mounting:

Die cast aluminum Wall Mounting Plate. Fits over recessed junction box and mounts to walls with anchors by others. Mounts any fixture with 1/2" NPS threaded hole.

#### Construction:

All aluminum 1" diameter goose neck arm with 1/2" NPS threaded end with EZ locknut. Secures to Wall Mounting Plate with (2) stainless steel set screws.

## **Max Weight Capacity:**

9.0 lbs.