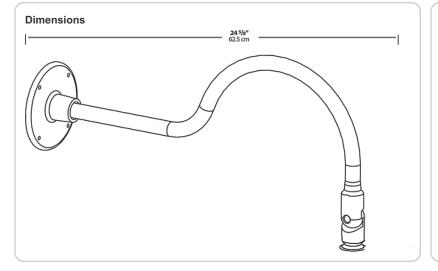

#### Construction:

All aluminum 1" diameter goose neck arm with 1/2" NPS threaded end with EZ locknut. Secures to Wall Mounting Plate with (2) stainless steel set screws.