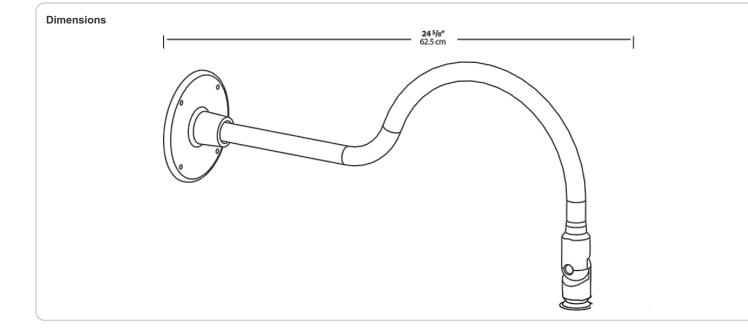

#### **Diameter:**

Diameter of the tube is 1".

## Mounting:

The wall plate does not mount to a junction box but directly to the mounting surface with the proper hardware for the surface.

## Threads:

1/2" NPS at the fixture Side.