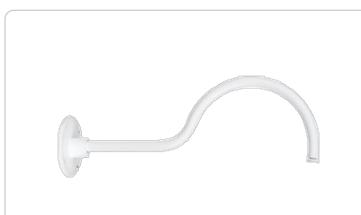

## GOOSE1W

| Project:     | Туре: |
|--------------|-------|
| Prepared By: | Date: |

Available in 5 different styles LED Gooseneck Arm. Choose from Style 1 - Style 5 of LED Gooseneck.

Color: White

Weight: 3.2 lbs

#### **Diameter:**

Diameter of the tube is 1".

#### **Construction:**

Die cast aluminum