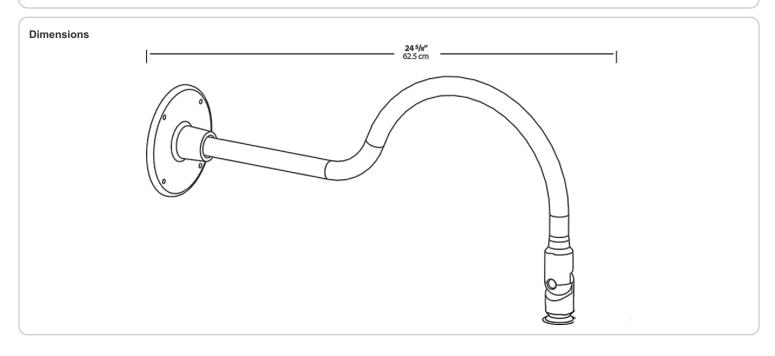

#### Arm:

24" from wall.

#### Diameter:

Diameter of the tube is 1".

# Mounting:

The wall plate does not mount to a junction box but directly to the mounting surface with the proper hardware for the surface.