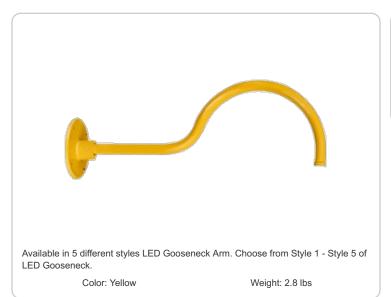

## **Component Only:**

This is a component for ordering LED Goosenecks. Not a complete fixture without Shade and Head.

#### Construction:

Die cast aluminum

#### Finish:

Our environmentally friendly polyester powder coatings are formulated for high-durability and long-lasting color, and contains no VOC or toxic heavy metals. Offers significantly improved gloss retention and resistance to color change.