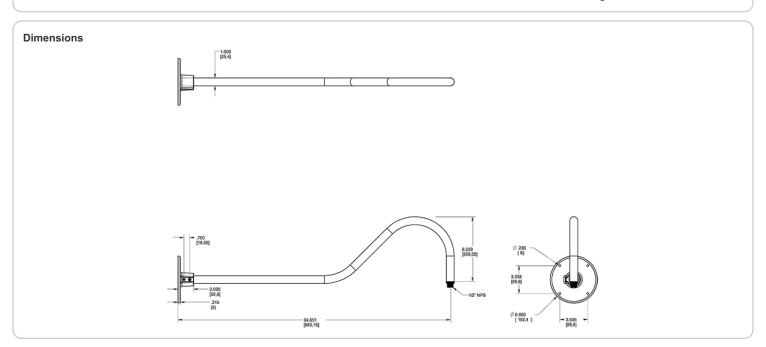

### Threads:

1/2" NPS at the fixture Side.

#### Diameter:

Diameter of the tube is 1".

# Mounting:

The wall plate does not mount to a junction box but directly to the mounting surface with the proper hardware for the surface.