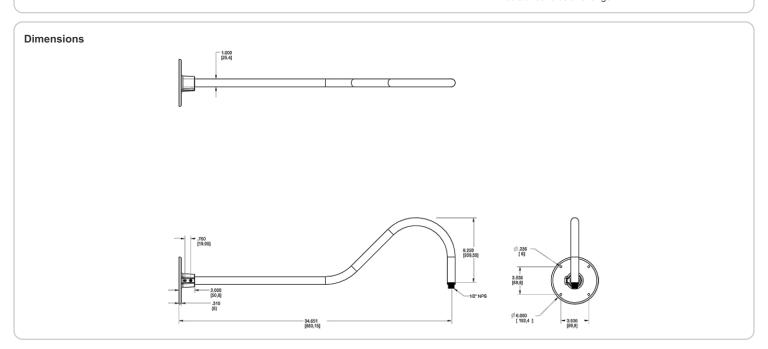

## Threads:

1/2" NPS at the fixture Side.

#### Diameter:

Diameter of the tube is 1".