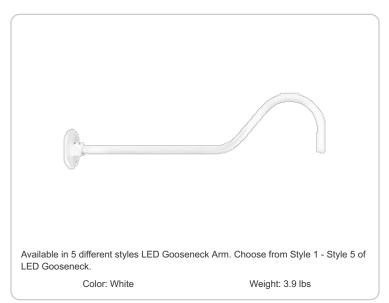

## **Component Only:**

This is a component for ordering LED Goosenecks. Not a complete fixture without Shade and Head.

# **GOOSE2W**

| Family | Style                  | Finish                 |
|--------|------------------------|------------------------|
| GOOSE  | 2                      | W                      |
|        | <b>1</b> = Arm Style 1 | B = Black              |
|        | <b>2</b> = Arm Style 2 | <b>W</b> = White       |
|        | <b>3</b> = Arm Style 3 | A = Bronze             |
|        | <b>4</b> = Arm Style 4 | <b>S</b> = Silver      |
|        | <b>5</b> = Arm Style 5 | G = Hunter Green       |
|        |                        | YL = Yellow            |
|        |                        | <b>LB</b> = Light Blue |
|        |                        | <b>BL</b> = Royal Blue |
|        |                        | <b>BWN</b> = Brown     |
|        |                        | I = Ivory              |
|        |                        | R = Red                |