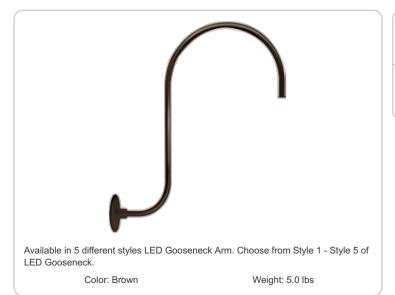

#### Arm:

Upcurve 30" high, 25" from wall.

## **Component Only:**

This is a component for ordering LED Goosenecks. Not a complete fixture without Shade and Head.