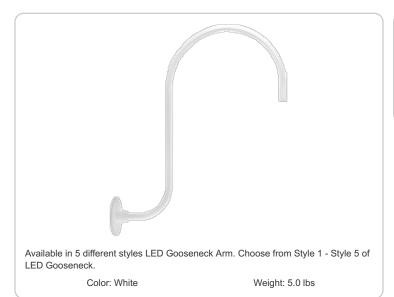

# Component Only:

This is a component for ordering LED Goosenecks. Not a complete fixture without Shade and Head.

#### Diameter:

Diameter of the tube is 1".

#### Threads:

1/2" NPS at the fixture Side.