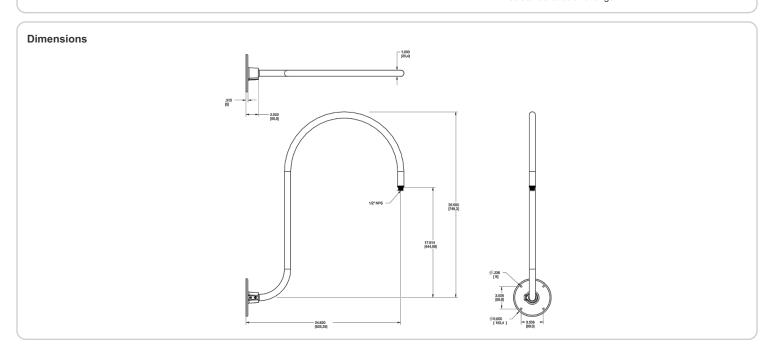

#### Diameter:

Diameter of the tube is 1".

#### Threads:

1/2" NPS at the fixture Side.