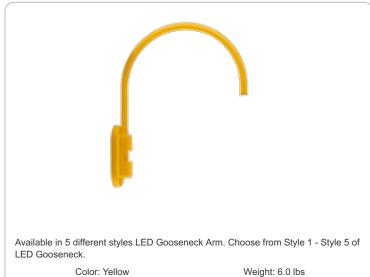

# GOOSE4YL

| Project:     | Туре: |
|--------------|-------|
| Prepared By: | Date: |

Color: Yellow

### Arm:

Wall mount 20" high, 19" from wall.

#### **Component Only:**

This is a component for ordering LED Goosenecks. Not a complete fixture without Shade and Head.