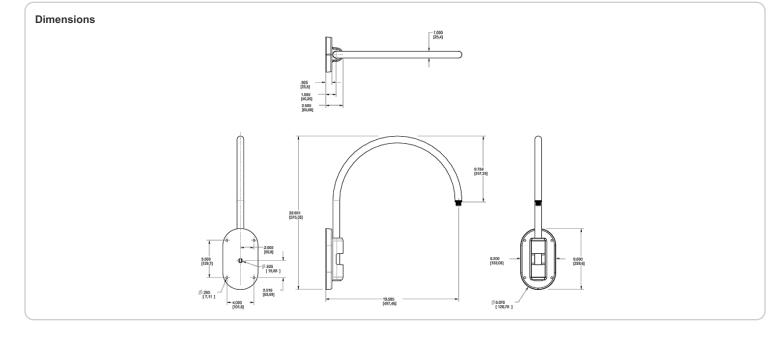

### Arm:

Wall mount 20" high, 19" from wall.

# **Diameter:**

Diameter of the tube is 1".

### Mounting:

The wall plate does not mount to a junction box but directly to the mounting surface with the proper hardware for the surface.