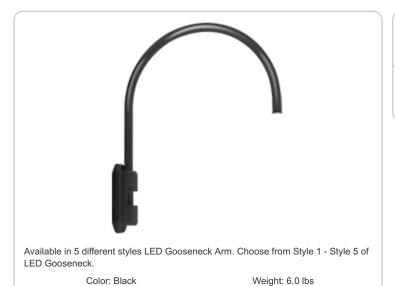

### **Component Only:**

This is a component for ordering LED Goosenecks. Not a complete fixture without Shade and Head.

#### Diameter:

Diameter of the tube is 1".

## Mounting:

The wall plate does not mount to a junction box but directly to the mounting surface with the proper hardware for the surface.

#### Construction:

Die cast aluminum

#### Finish:

Our environmentally friendly polyester powder coatings are formulated for high-durability and long-lasting color, and contains no VOC or toxic heavy metals. Offers significantly improved gloss retention and resistance to color change.