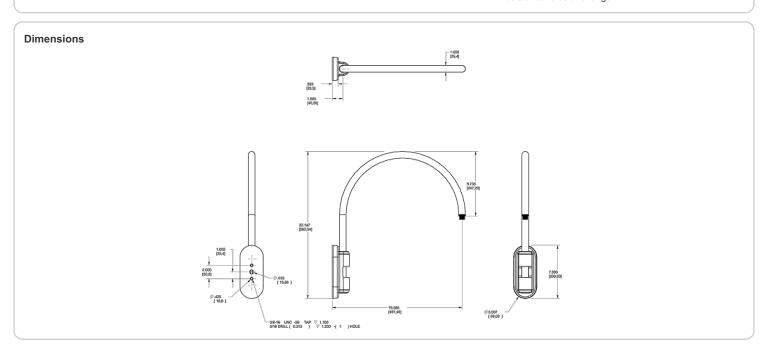

#### Diameter:

Diameter of the tube is 1".

### Threads:

1/2" NPS at the fixture Side.

## Mounting:

The wall plate does not mount to a junction box but directly to the mounting surface with the proper hardware for the surface.