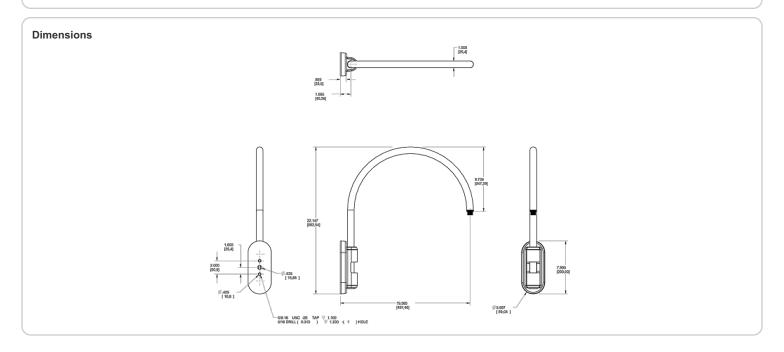

#### Arm:

Pole mount 20" high, 19" from pole

#### Diameter:

Diameter of the tube is 1".

#### Mounting:

The wall plate does not mount to a junction box but directly to the mounting surface with the proper hardware for the surface.

#### Threads:

1/2" NPS at the fixture Side.