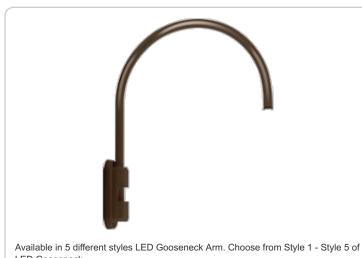

## Arm:

Pole mount 20" high, 19" from pole

## **Diameter:**

Diameter of the tube is 1".

#### **Component Only:**

This is a component for ordering LED Goosenecks. Not a complete fixture without Shade and Head.