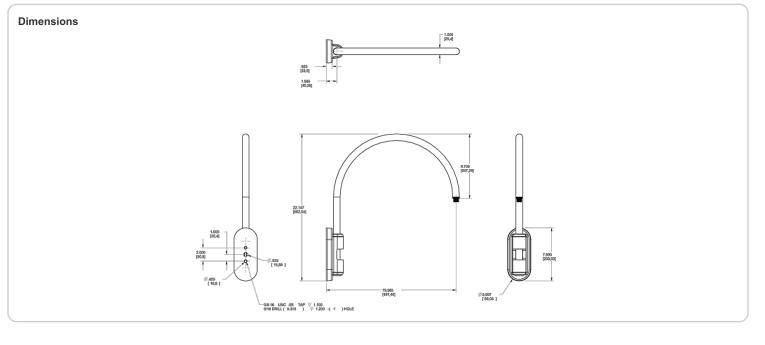

## Arm:

Pole mount 20" high, 19" from pole

## **Diameter:**

Diameter of the tube is 1".

## Mounting:

The wall plate does not mount to a junction box but directly to the mounting surface with the proper hardware for the surface.

#### Threads:

1/2" NPS at the fixture Side.