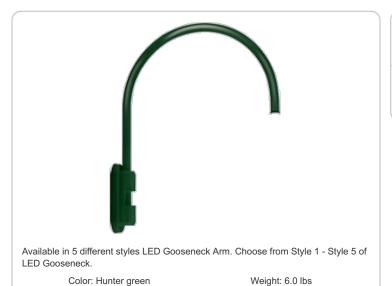

### Arm:

Pole mount 20" high, 19" from pole

### Diameter:

Diameter of the tube is 1".

### Mounting:

The wall plate does not mount to a junction box but directly to the mounting surface with the proper hardware for the surface.