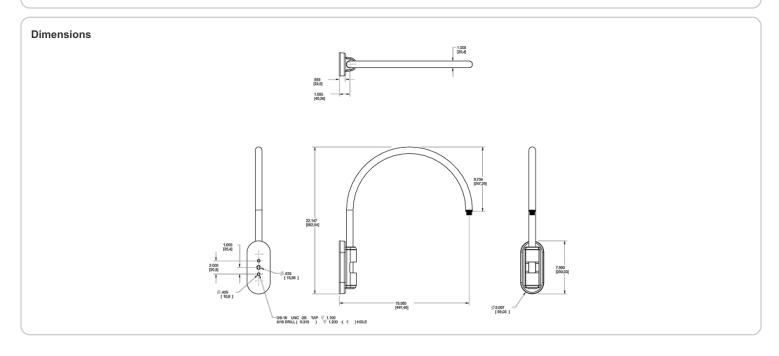

### Arm:

Pole mount 20" high, 19" from pole

### Diameter:

Diameter of the tube is 1".

### Mounting:

The wall plate does not mount to a junction box but directly to the mounting surface with the proper hardware for the surface.

### Threads:

1/2" NPS at the fixture Side.