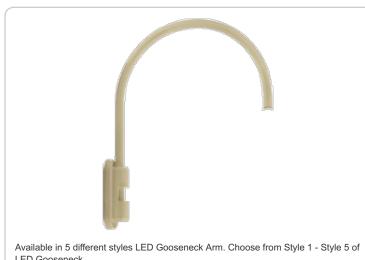

#### **Component Only:**

This is a component for ordering LED Goosenecks. Not a complete fixture without Shade and Head.