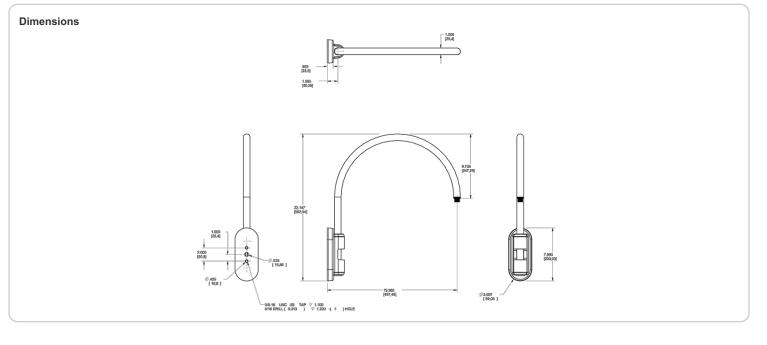

### Arm:

Pole mount 20" high, 19" from pole

## **Diameter:**

Diameter of the tube is 1".

## Mounting:

The wall plate does not mount to a junction box but directly to the mounting surface with the proper hardware for the surface.

#### Threads:

1/2" NPS at the fixture Side.