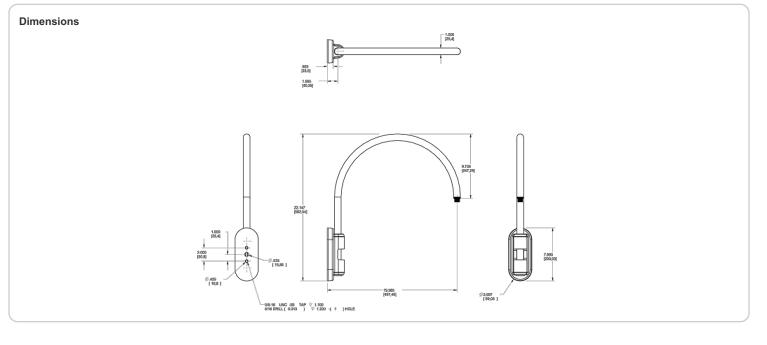

#### Arm:

Pole mount 20" high, 19" from pole

## **Diameter:**

Diameter of the tube is 1".

#### Threads:

1/2" NPS at the fixture Side.