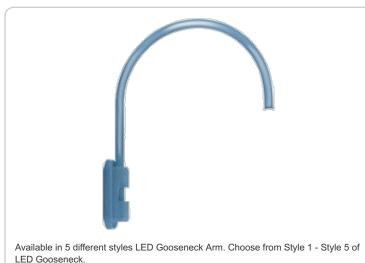

#### Arm:

Pole mount 20" high, 19" from pole

## **Diameter:**

Diameter of the tube is 1".

#### **Component Only:**

This is a component for ordering LED Goosenecks. Not a complete fixture without Shade and Head.