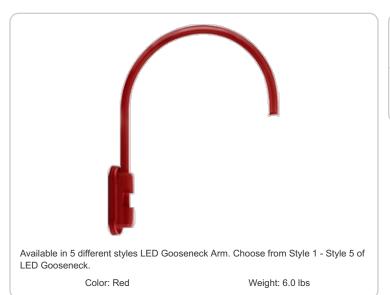

### Arm:

Pole mount 20" high, 19" from pole

### Diameter:

Diameter of the tube is 1".

## **Component Only:**

This is a component for ordering LED Goosenecks. Not a complete fixture without Shade and Head.