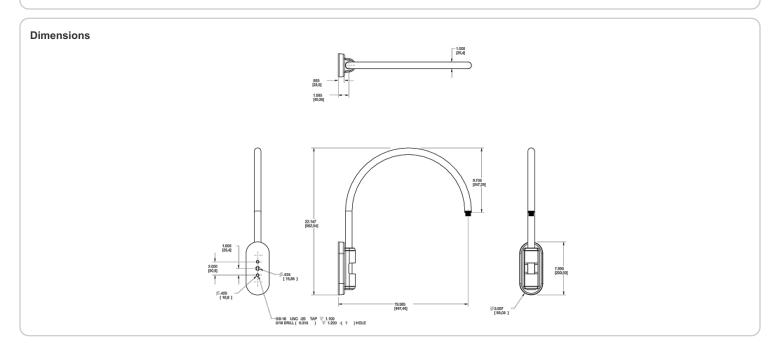

### Arm:

Pole mount 20" high, 19" from pole

### Diameter:

Diameter of the tube is 1".

### Threads:

1/2" NPS at the fixture Side.