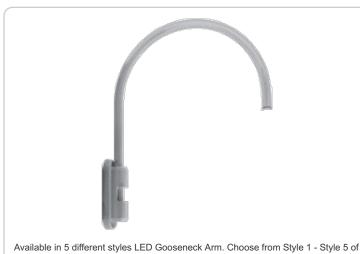

## GOOSE5S

| Project:     | Туре: |
|--------------|-------|
| Prepared By: | Date: |

Available in 5 different styles LED Gooseneck Arm. Choose from Style 1 - Style 5 c LED Gooseneck.

Color: Silver

Silver

#### Arm:

Pole mount 20" high, 19" from pole

## Diameter:

Diameter of the tube is 1".

#### Construction:

Die cast aluminum

#### Finish:

Weight: 6.0 lbs

Our environmentally friendly polyester powder coatings are formulated for high-durability and long-lasting color, and contains no VOC or toxic heavy metals. Offers significantly improved gloss retention and resistance to color change.