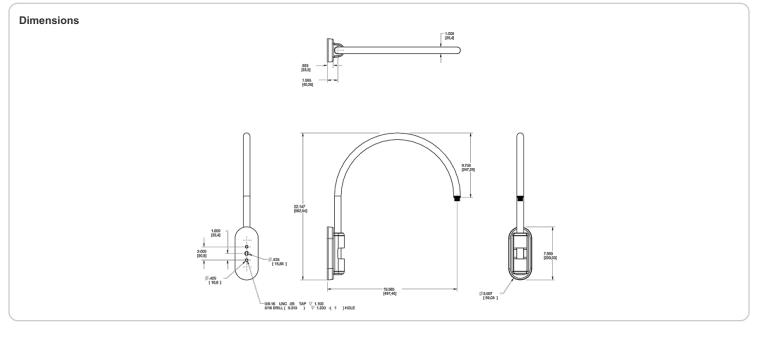

#### Arm:

Pole mount 20" high, 19" from pole

## Diameter:

Diameter of the tube is 1".

### Mounting:

The wall plate does not mount to a junction box but directly to the mounting surface with the proper hardware for the surface.

#### Threads:

1/2" NPS at the fixture Side.