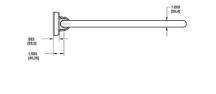

## Threads:

1/2" NPS at the fixture Side.

#### Construction

**Diameter:** 

Diameter of the tube is 1".