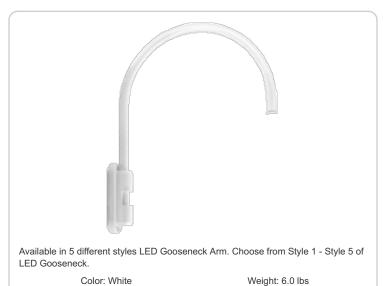

#### **Component Only:**

This is a component for ordering LED Goosenecks. Not a complete fixture without Shade and Head.