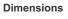

#### Construction

**Diameter:** 

Diameter of the tube is 1".

### Mounting:

The wall plate does not mount to a junction box but directly to the mounting surface with the proper hardware for the surface.