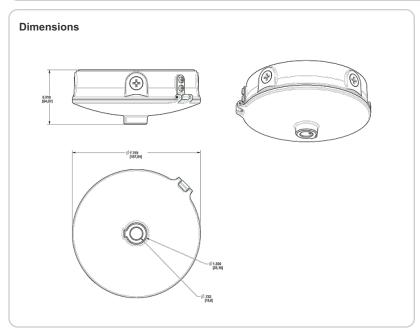

### Mounting:

Weight: 0.4 lbs

Pendant provided by others. Threads are 1/2 inch NPS. Stem insertion depth not to exceed 5/8 inch. Lock screw provided on fixture.

#### Wiring:

Five holes. One on the back of the box, four on the sides for using surface conduit.