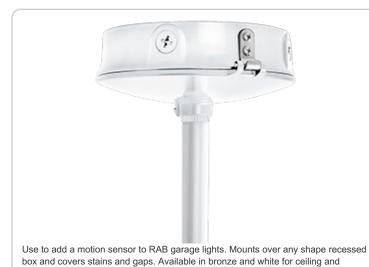

## Description:

The ceiling backbox is perfect for adding sensors or making splices to any pendant fixture. Surface mounts over any shape box and covers unsightly stains or gaps. Five (1/2") conduit entries enable wiring directly from the back or through the sides using surface conduit.

#### **Features**

Great for adding a sensor to RAB LED garage fixtures

Surface mounts over any shape box

Covers unsightly stains and gaps

Conduit entries enable wiring directly from the back or through the sides using surface conduit