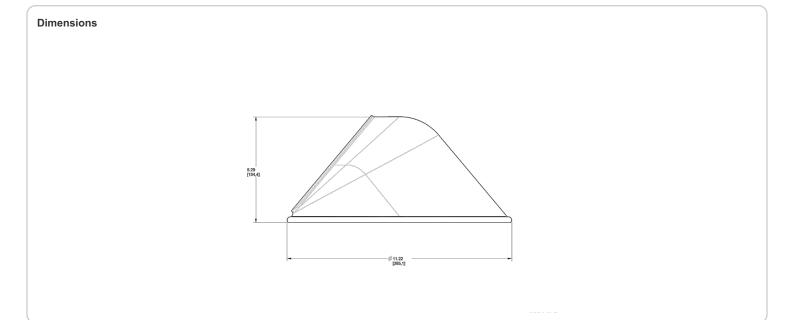

Specifications**

# Construction

#### Component Only:

This is a component for ordering LED Goosenecks. Not a complete fixture without Arm and Head.

#### Construction:

Die cast aluminum

#### Finish:

Our environmentally friendly polyester powder coatings are formulated for high-durability and long-lasting color, and contains no VOC or toxic heavy metals. Offers significantly improved gloss retention and resistance to color change.

# Other

#### Shades:

11" Angled Cone Shade

# **Country of Origin:**

Designed by RAB in New Jersey and assembled in Taiwan.

#### **Trade Agreements Act Compliant:**

This product is a product of Taiwan and a "designated country" end product that complies with the Trade Agreements Act.

# **GSA Schedule:**

Suitable in accordance with FAR Subpart 25.4.



# **GSAC11W**



| dering Matrix                                         |                     |                    |                    |
|-------------------------------------------------------|---------------------|--------------------|--------------------|
| Family                                                | Shade               | Size               | Finish             |
| AC = Angled Cone AD = Angled Dome ST = Straight Shade | AC                  | 11                 | W                  |
|                                                       | AC = Angled Cone    | 11 = 11"           | B = Black          |
|                                                       | AD = Angled Dome    | <b>Blank</b> = 15" | <b>W</b> = White   |
|