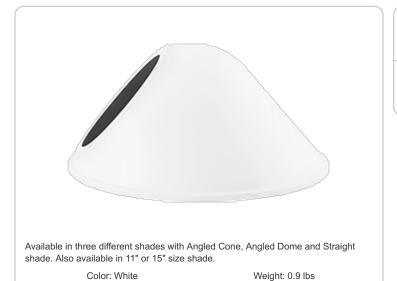

**GSAC11W** 





| Project:     | Туре: |
|--------------|-------|
| Prepared By: | Date: |

# **Technical Specifications**

# Construction

#### Component Only:

This is a component for ordering LED Goosenecks. Not a complete fixture without Arm and Head.

#### Construction:

Die cast aluminum

#### Finish:

Our environmentally friendly polyester powder coatings are formulated for high-durability and long-lasting color, and contains no VOC or toxic heavy metals. Offers significantly improved gloss retention and resistance to color change.

# Other

#### Shades:

11" Angled Cone Shade

# **Country of Origin:**

Designed by RAB in New Jersey and assembled in Taiwan.

#### **Trade Agreements Act Compliant:**

This product is a product of Taiwan and a "designated country" end product that complies with the