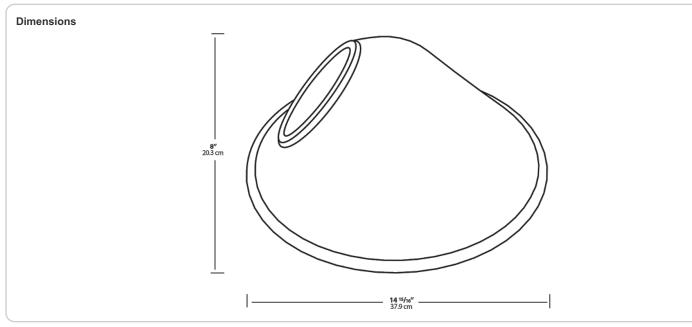

## GSACB

Available in three different shades with Angled Cone, Angled Dome and Straight shade. Also available in 11" or 15" size shade.

Color: Black

## Other Shades:

Weight: 1.1 lbs

15" Angled Cone Shade