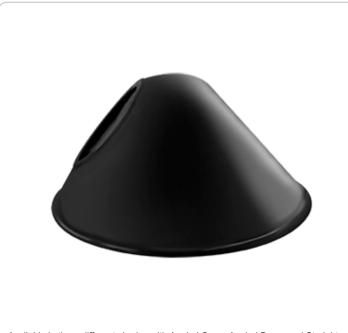

## GSACB

Available in three different shades with Angled Cone, Angled Dome and Straight shade. Also available in 11" or 15" size shade.

Color: Black

## Other Shades:

Weight: 1.1 lbs

15" Angled Cone Shade