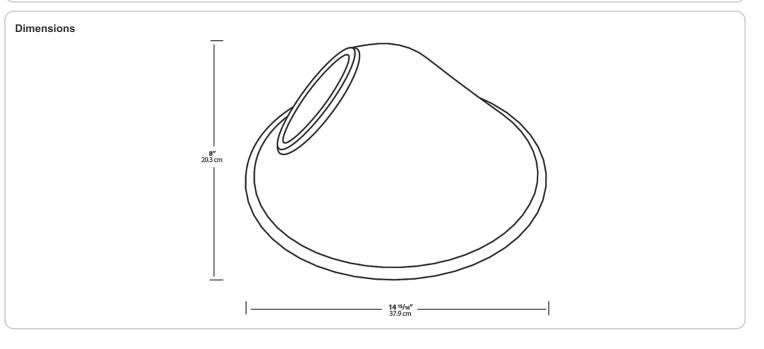

# GSACBL

Available in three different shades with Angled Cone, Angled Dome and Straight shade. Also available in 11" or 15" size shade.

Color: Royal blue

### Other

Shades:

15" Angled Cone Shade