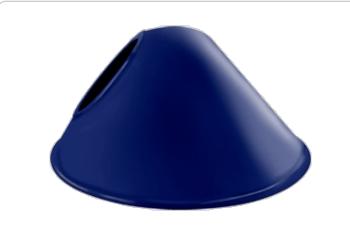

# GSACBL

Available in three different shades with Angled Cone, Angled Dome and Straight shade. Also available in 11" or 15" size shade.

Color: Royal blue

### Other

Shades:

15" Angled Cone Shade