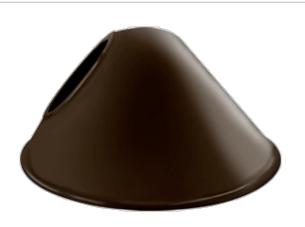

Prepared By: Date:

Type:

Available in three different shades with Angled Cone, Angled Dome and Straight shade. Also available in 11" or 15" size shade.

Color: Brown

Weight: 1.1 lbs

## Shades:

15" Angled Cone Shade