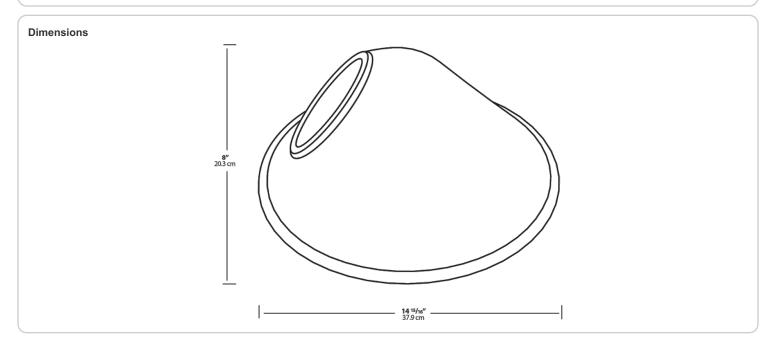

shipping.

## Construction

## **Component Only:**

This is a component for ordering LED Goosenecks. Not a complete fixture without Arm and Head.

## Construction:

Die cast aluminum

## Finish:

Our environmentally friendly polyester powder coatings are formulated for high-durability and long-lasting color, and contains no VOC or toxic heavy metals. Offers significantly improved gloss retention and resistance to color change.

Project:

#### Other

## Shades:

15" Angled Cone Shade

# **Country of Origin:**

Designed by RAB in New Jersey and assembled in Taiwan.

# **Trade Agreements Act Compliant:**

This product is a product of Taiwan and a "designated country" end product that complies with the Trade Agreements Act.

## **GSA Schedule:**

Suitable in accordance with FAR Subpart 25.4.



# **GSACBWN**



| ng Matrix |                     |                    |                        |
|-----------|---------------------|--------------------|------------------------|
| Family    | Shade               | Size               | Finish                 |
| GS        | AC                  | 11                 | BWN                    |
|           | AC = Angled Cone    | 11 = 11"           | B = Black              |
|           | AD = Angled Dome    | <b>Blank</b> = 15" | W = White              |
|           | ST = Straight Shade |                    | A = Bronze             |
|           |                     |                    | <b>S</b> = Silver      |
|           |                     |                    | G = Hunter Green       |
|           |                     |