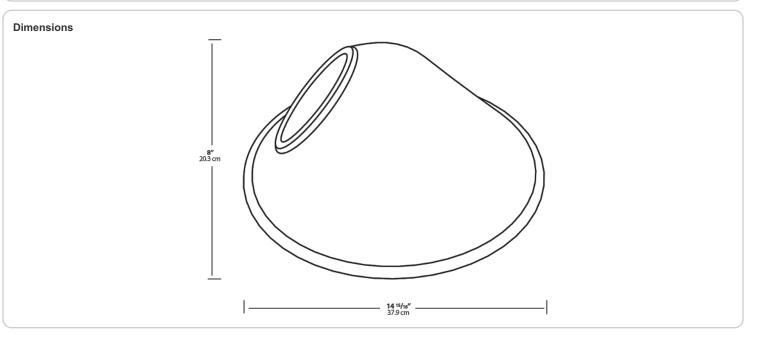

# GSACG

Available in three different shades with Angled Cone, Angled Dome and Straight shade. Also available in 11" or 15" size shade.

Color: Hunter green

# Other

Shades:

15" Angled Cone Shade