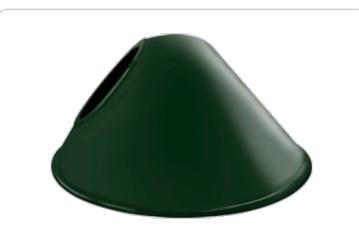

# GSACG

Available in three different shades with Angled Cone, Angled Dome and Straight shade. Also available in 11" or 15" size shade.

Color: Hunter green

# Other

Shades:

15" Angled Cone Shade